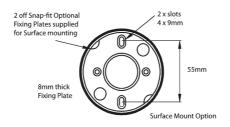

(actual product may vary based on configuration selections)

| SPECIFICATIONS                         |                                                       |
|----------------------------------------|-------------------------------------------------------|
| Product Series                         | X80                                                   |
| Indication Mode(s)                     | Sight                                                 |
| Lamp Type                              | Xenon type                                            |
| Illumination Mode                      | Flashing                                              |
| Speed, Flash                           | 65 per min                                            |
| Details, Speed                         | or 60 FPM                                             |
| Energy, Flash                          | 2 J                                                   |
| Colour, Lens                           | Amber colour                                          |
| Material, Lens                         | PC (Polycarbonate) - UV Stabilised                    |
| Ue, Rated Operational Voltage, AC, min | 20 V AC                                               |
| Ue, Rated Operational Voltage, AC, max | 72 V AC                                               |
| Ue, Rated Operational Voltage, DC, min | 10 V DC                                               |
| Ue, Rated Operational Voltage, DC, max | 100 V DC                                              |
| Input Frequency, Nom                   | 50 / 60 Hz                                            |
| le, Rated Operational Current, nom     | 0.11 A,nom                                            |
| le, Rated Operational Current, nom     | 0.11 A,nom                                            |
| Details, Current                       | 110mA                                                 |
| Material, Base                         | ABS (Acrylonitrile Butadiene Styrene) - UV Stabilised |
| Colour, Base                           | Black base                                            |
| Connection / Termination               | Built-in cable with flying leads                      |
| Length, Cable                          | 0.5 m                                                 |
| IP Rating                              | IP67                                                  |
| Mounting (Multiple)                    | Mounting Plate (Included)<br>Surface Mount            |
| Height                                 | 50 mm                                                 |
| Width                                  | 76 mm                                                 |
| Depth                                  | 76 mm                                                 |
| Weight                                 | 0.13 kg                                               |

| Operating Temperature, Min | -20 °C min |
|----------------------------|------------|
| Operating Temperature, Max | 55 °C max  |
| Certifications             | CE<br>RoHS |

| Certifications                              | RoHS                                |
|---------------------------------------------|-------------------------------------|
| REFERENCES                                  |                                     |
| IECEx Certificate                           |                                     |
| Supplier Declaration of Conformity:         | -                                   |
| Installation Guide:                         | MOX80-02A_Installation Instructions |
| User Manual:                                | -                                   |
| Manufacturer Datasheet:                     | -                                   |
| Manufacturer Catalogue & Product Selection: | MOX80-02A_Manufacturer Catalogue    |