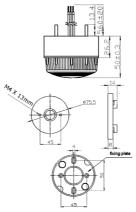

### BEACON 2J-XENON FLASH/STROBE IP65 10-72V AC/DC AMBER

Signalling Devices > Sight Indication > Beacons > Moflash Beacons > Xenon Beacons > MOX80 Series - Xenon Beacons

Technical Diagram

(actual product may vary based on configuration selections)

| SPECIFICATIONS                         |                                                       |
|----------------------------------------|-------------------------------------------------------|
| Product Series                         | X80                                                   |
| Indication Mode(s)                     | Sight                                                 |
| Lamp Type                              | Xenon type                                            |
| Illumination Mode                      | Flashing                                              |
| Speed, Flash                           | 65 per min                                            |
| Details, Speed                         | or 60 FPM                                             |
| Energy, Flash                          | 2 J                                                   |
| Colour, Lens                           | Amber colour                                          |
| Material, Lens                         | PC (Polycarbonate) - UV Stabilised                    |
| Ue, Rated Operational Voltage, AC, min | 20 V AC                                               |
| Ue, Rated Operational Voltage, AC, max | 72 V AC                                               |
| Ue, Rated Operational Voltage, DC, min | 10 V DC                                               |
| Ue, Rated Operational Voltage, DC, max | 100 V DC                                              |
| Input Frequency, Nom                   | 50 / 60 Hz                                            |
| le, Rated Operational Current, nom     | 0.11 A,nom                                            |
| le, Rated Operational Current, nom     | 0.11 A,nom                                            |
| Details, Current                       | 110mA                                                 |
| Material, Base                         | ABS (Acrylonitrile Butadiene Styrene) - UV Stabilised |
| Colour, Base                           | Black base                                            |
| Connection / Termination               | Built-in cable with flying leads                      |
| Length, Cable                          | 0.5 m                                                 |
| IP Rating                              | IP67                                                  |
| Mounting (Multiple)                    | Mounting Plate (Included)<br>Surface Mount            |
| Height                                 | 50 mm                                                 |
| Width                                  | 76 mm                                                 |
| Depth                                  | 76 mm                                                 |
| Weight                                 | 0.13 kg                                               |