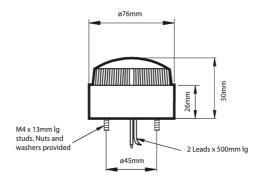

**Dimension Diagram** 

(actual product may vary based on configuration selections)

| SPECIFICATIONS                         |                                                       |
|----------------------------------------|-------------------------------------------------------|
| Product Series                         | X80                                                   |
| Indication Mode(s)                     | Sight                                                 |
| Lamp Type                              | Xenon type                                            |
| Illumination Mode                      | Flashing                                              |
| Speed, Flash                           | 65 per min                                            |
| Details, Speed                         | or 60 FPM                                             |
| Energy, Flash                          | 2 J                                                   |
| Colour, Lens                           | Amber colour                                          |
| Material, Lens                         | PC (Polycarbonate) - UV Stabilised                    |
| Ue, Rated Operational Voltage, AC, min | 20 V AC                                               |
| Ue, Rated Operational Voltage, AC, max | 72 V AC                                               |
| Ue, Rated Operational Voltage, DC, min | 10 V DC                                               |
| Ue, Rated Operational Voltage, DC, max | 100 V DC                                              |
| Input Frequency, Nom                   | 50 / 60 Hz                                            |
| le, Rated Operational Current, nom     | 0.11 A,nom                                            |
| le, Rated Operational Current, nom     | 0.11 A,nom                                            |
| Details, Current                       | 110mA                                                 |
| Material, Base                         | ABS (Acrylonitrile Butadiene Styrene) - UV Stabilised |
| Colour, Base                           | Black base                                            |
| Connection / Termination               | Built-in cable with flying leads                      |
| Length, Cable                          | 0.5 m                                                 |
| IP Rating                              | IP67                                                  |
| Mounting (Multiple)                    | Mounting Plate (Included)<br>Surface Mount            |
| Height                                 | 50 mm                                                 |
| Width                                  | 76 mm                                                 |
| Depth                                  | 76 mm                                                 |
| Weight                                 | 0.13 kg                                               |