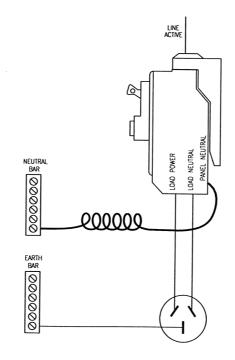

SRCB Pre-Fitted with Adaptor

| REFERENCES                                     |   |
|------------------------------------------------|---|
| IECEx Certificate                              | - |
| Supplier Declaration of Conformity:            | - |
| Installation Guide:                            | - |
| User Manual:                                   | - |
| Manufacturer Datasheet:                        | - |
| Manufacturer Catalogue<br>& Product Selection: | - |





# Catalogue No: SRCB1630WA

### RCBO SAFE-T 1P 16A 30mA WITH EATON/QUICKLAG ADAPTOR

Power Distribution and Protection > Circuit Breakers > Miniature Circuit Breakers and Earth Leakage Protection (RCDs and RCBOs) > Safe-T Residual Current Device > Safe-T Single Pole Width RCBO (SRCB) > 30mA SRCB Pre-Fitted with Adaptor





Connection / Wiring Diagram