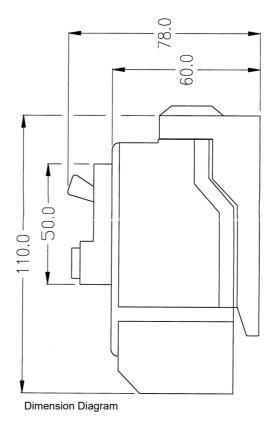

Representative Photo Only (actual product may vary based on configuration selections)

| SPECIFICATIONS                                 |                                        |
|------------------------------------------------|----------------------------------------|
| Product Series                                 | SAFE-T                                 |
| Component Type Power Distribution & Protection | RCBO                                   |
| RCD Type, AS/NZS 61008/61009                   | AC                                     |
| IΔn, Earth Leakage Trip Sensitivity            | 30 mA                                  |
| Neutral Pole Protected                         | No                                     |
| Number of Poles versus Modules                 | 1                                      |
| Poles                                          | 1P                                     |
| Approval(s)                                    | N15251                                 |
| Approval(s), Mining                            | MDA Ex. 11576<br>QMD 997458XU          |
| Standards Compliance                           | AS/NZS 3111<br>AS/NZS 3190             |
| Shock Rating                                   | IEC 60077-16-3                         |
| Busbar System, Top                             | Fork                                   |
| Busbar System, Bottom                          | Fork                                   |
| Trip-Free Mechanism                            | Yes                                    |
| Mounting                                       | Clip Tray                              |
| Padlockable                                    | Yes, Captive only (Ordered Separately) |
| Sealable                                       | No                                     |
| Centre Trip Position                           | Yes                                    |
| Neutral Pole Switched                          | No                                     |
| Operating Temperature, Min                     | -25 °C min                             |
| Operating Temperature, Max                     | 55 °C max                              |
| Storage Temperature, Min                       | -25 °C min                             |
| Storage Temperature, Max                       | 55 °C max                              |
| Relative Humidity, Max                         | 95 %RH                                 |
| Vibration Rating                               | IEC 60068-2-6                          |