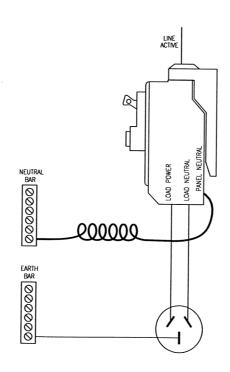

RENCES IECEx Certificate -                                                  |                     |
|                                                                                 |                     |
| IECEx Certificate - Supplier Declaration of                                     |                     |
| IECEx Certificate - Supplier Declaration of Conformity: -                       |                     |
| IECEx Certificate - Supplier Declaration of Conformity: - Installation Guide: - |                     |



## Catalogue No: **SRCBHA**ADAPTOR SRCB HEINEMANN

Power Distribution and Protection > Circuit Breakers > Miniature Circuit Breakers and Earth Leakage Protection (RCDs and RCBOs) > Safe-T Residual Current Device > Safe-T Single Pole Width RCBO (SRCB) > SRCB Accessories





Connection / Wiring Diagram