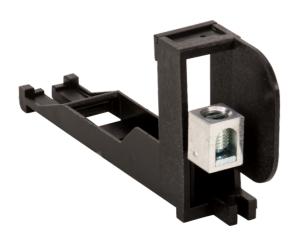

## ADAPTOR SRCB TO SUIT HEINEMANN PRODUCT

- Approval No. NSW15251 or RCM
- Current ratings 10A, 16A and 20A
- 10mA and 30mA sensitivities
- Available with different adaptors to suit NHP (CT), Heinemann and Eaton (Quicklag) busbar chassis
- Perfect for retro fit or new installations 1P width

Representative Photo Only (actual product may vary based on configuration selections)

| Product Series                                                                  | SAFE-T              |
|---------------------------------------------------------------------------------|---------------------|
| Component Type Power Distribution & Protection                                  | General Accessories |
| Compatible Circuit Breaker Series                                               | SAFE-T              |
| Neutral Pole Switched                                                           | No                  |
| Operating Temperature, Min                                                      | -25 °C min          |
| Operating Temperature, Max                                                      | 55 °C max           |
| Storage Temperature, Min                                                        | -25 °C min          |
| Storage Temperature, Max                                                        | 55 °C max           |
| Relative Humidity, Max                                                          | 95 %RH              |
| Shock Rating                                                                    | IEC 60077-16-3      |
| Vibration Rating                                                                | IEC 60068-2-6       |
|                                                                                 |                     |
| DEFERENCES                                                                      |                     |
| REFERENCES                                                                      |                     |
| REFERENCES IECEx Certificate -                                                  |                     |
|                                                                                 |                     |
| IECEx Certificate - Supplier Declaration of                                     |                     |
| IECEx Certificate - Supplier Declaration of Conformity: -                       |                     |
| IECEx Certificate - Supplier Declaration of Conformity: - Installation Guide: - |                     |