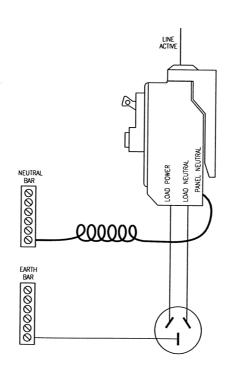

|
| Vibration Rating                               | IEC 60068-2-6       |

| REFERENCES                                     |   |
|------------------------------------------------|---|
| IECEx Certificate                              | - |
| Supplier Declaration of Conformity:            | - |
| Installation Guide:                            | - |
| User Manual:                                   | - |
| Manufacturer Datasheet:                        | - |
| Manufacturer Catalogue<br>& Product Selection: | - |



## Catalogue No: **SRCBWA**ADAPTOR SRCB WESTINGHOUSE

Power Distribution and Protection > Circuit Breakers > Miniature Circuit Breakers and Earth Leakage Protection (RCDs and RCBOs) > Safe-T Residual Current Device > Safe-T Single Pole Width RCBO (SRCB) > SRCB Accessories





Connection / Wiring Diagram