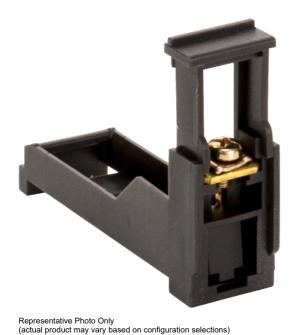

## ADAPTOR SRCB TO SUIT WESTINGHOUSE PRODUCT

- Approval No. NSW15251 or RCM
- Current ratings 10A, 16A and 20A
- 10mA and 30mA sensitivities
- Available with different adaptors to suit NHP (CT), Heinemann and Eaton (Quicklag) busbar chassis
- Perfect for retro fit or new installations 1P width

| SPECIFICATIONS                                 |                     |
|------------------------------------------------|---------------------|
| Product Series                                 | SAFE-T              |
| Component Type Power Distribution & Protection | General Accessories |
| Compatible Circuit Breaker Series              | SAFE-T              |
| Neutral Pole Switched                          | No                  |
| Operating Temperature, Min                     | -25 °C min          |
| Operating Temperature, Max                     | 55 °C max           |
| Storage Temperature, Min                       | -25 °C min          |
| Storage Temperature, Max                       | 55 °C max           |
| Relative Humidity, Max                         | 95 %RH              |
| Shock Rating                                   | IEC 60077-16-3      |
| Vibration Rating                               | IEC 60068-2-6       |