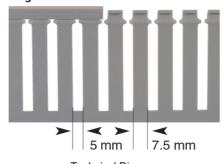

### CABLE DUCT STANDARD SLOT W25 x H30 x L2000mm

Termination and Wiring Systems > Cable Management > Cable Ducting and DIN Rail > Cable Duct > PVC Cable Duct > Standard Slotted Duct - T1

Heights of 18 & 30 mm have 5 mm slot opening width and 7.5 mm finger wall width

Representative Photo Only (actual product may vary based on configuration selections)

| SPECIFICATIONS                    |                                                                          |
|-----------------------------------|--------------------------------------------------------------------------|
| Product Series                    | T1                                                                       |
| Component Type Termination Wiring | Cable Duct                                                               |
| Finger Wall Width                 | 7.5 mm                                                                   |
| Slot Opening Width                | 5 mm                                                                     |
| Height with Cover                 | 30 mm with cover                                                         |
| Glow Wire Rating                  | IEC 60695-2-1 960°C                                                      |
| Flammability Rating (UL94)        | UL 94 V-0                                                                |
| VICAT Temperature                 | 84 °C                                                                    |
| Heat Deflection Temperature (HDT) | 72 °C                                                                    |
| Dielectric Strength               | 70 KV/mm V AC                                                            |
| Material                          | PVC                                                                      |
| Colour                            | Stone Grey (RAL 7030)                                                    |
| Width                             | 25 mm                                                                    |
| Length                            | 2000 mm                                                                  |
| Package Quantity                  | 1 qty                                                                    |
| Standards Compliance              | DIN EN ISO 1183<br>DIN EN ISO 306<br>DIN 52612<br>IEC 60243<br>IEC 60093 |
| Certifications                    | CE<br>CSA<br>UR                                                          |