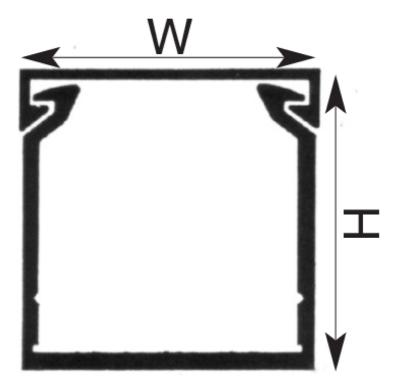

**Dimension Diagram** 

Catalogue No: T1.25.30

Representative Photo Only (actual product may vary based on configuration selections)

| SPECIFICATIONS                    |                                                                          |
|-----------------------------------|--------------------------------------------------------------------------|
| Product Series                    | T1                                                                       |
| Component Type Termination Wiring | Cable Duct                                                               |
| Finger Wall Width                 | 7.5 mm                                                                   |
| Slot Opening Width                | 5 mm                                                                     |
| Height with Cover                 | 30 mm with cover                                                         |
| Glow Wire Rating                  | IEC 60695-2-1 960°C                                                      |
| Flammability Rating (UL94)        | UL 94 V-0                                                                |
| VICAT Temperature                 | 84 °C                                                                    |
| Heat Deflection Temperature (HDT) | 72 °C                                                                    |
| Dielectric Strength               | 70 KV/mm V AC                                                            |
| Material                          | PVC                                                                      |
| Colour                            | Stone Grey (RAL 7030)                                                    |
| Width                             | 25 mm                                                                    |
| Length                            | 2000 mm                                                                  |
| Package Quantity                  | 1 qty                                                                    |
| Standards Compliance              | DIN EN ISO 1183<br>DIN EN ISO 306<br>DIN 52612<br>IEC 60243<br>IEC 60093 |
| Certifications                    | CE<br>CSA<br>UR                                                          |