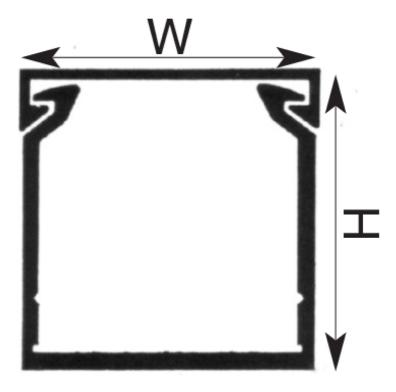

**Dimension Diagram** 

Catalogue No: T1.25.60

Representative Photo Only (actual product may vary based on configuration selections)

| SPECIFICATIONS                    |                                                                          |
|-----------------------------------|--------------------------------------------------------------------------|
| Product Series                    | T1                                                                       |
| Component Type Termination Wiring | Cable Duct                                                               |
| Finger Wall Width                 | 12 mm                                                                    |
| Slot Opening Width                | 8 mm                                                                     |
| Height with Cover                 | 60 mm with cover                                                         |
| Glow Wire Rating                  | IEC 60695-2-1 960°C                                                      |
| Flammability Rating (UL94)        | UL 94 V-0                                                                |
| VICAT Temperature                 | 84 °C                                                                    |
| Heat Deflection Temperature (HDT) | 72 °C                                                                    |
| Dielectric Strength               | 70 KV/mm V AC                                                            |
| Material                          | PVC                                                                      |
| Colour                            | Stone Grey (RAL 7030)                                                    |
| Width                             | 25 mm                                                                    |
| Length                            | 2000 mm                                                                  |
| Package Quantity                  | 1 qty                                                                    |
| Standards Compliance              | DIN EN ISO 1183<br>DIN EN ISO 306<br>DIN 52612<br>IEC 60243<br>IEC 60093 |
| Certifications                    | CE<br>CSA<br>UR                                                          |