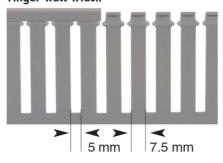

### CABLE DUCT STANDARD SLOT W25 x H60 x L2000mm

Termination and Wiring Systems > Cable Management > Cable Ducting and DIN Rail > Cable Duct > PVC Cable Duct > Standard Slotted Duct - T1

Heights of 18 & 30 mm have 5 mm slot opening width and 7.5 mm finger wall width

Technical Diagram