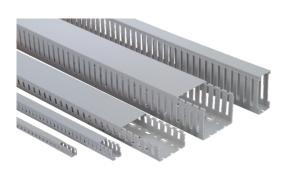

#### Cable Duct PVC Slot W60xH100

The wire retainers with predetermined break-lines T1 slotted and T1E narrow slotted range has been widely accepted for its versatility and ability to withstand harsh conditions and environments. Ideal for small to medium size wiring jobs, this specially formulated PVC allows repeated opening and closing on the duct fingers without breaking. Where the ducting catches alight in the case of fire, the PVC properties of the cable ducting will allow the flame to extinguish. - Rigid PVC, RAL 7030 Grey - Self extinguishing - Complete with cover - High quality no-slip cover design - Standard lengths of 2 metres

Representative Photo Only (actual product may vary based on configuration selections)

| SPECIFICATIONS                    |                                                                          |
|-----------------------------------|--------------------------------------------------------------------------|
| Product Series                    | T1                                                                       |
| Component Type Termination Wiring | Cable Duct                                                               |
| Finger Wall Width                 | 12 mm                                                                    |
| Slot Opening Width                | 8 mm                                                                     |
| Height with Cover                 | 100 mm with cover                                                        |
| Glow Wire Rating                  | IEC 60695-2-1 960°C                                                      |
| Flammability Rating (UL94)        | UL 94 V-0                                                                |
| VICAT Temperature                 | 84 °C                                                                    |
| Heat Deflection Temperature (HDT) | 72 °C                                                                    |
| Dielectric Strength               | 70 KV/mm V AC                                                            |
| Material                          | PVC                                                                      |
| Colour                            | Stone Grey (RAL 7030)                                                    |
| Width                             | 60 mm                                                                    |
| Length                            | 2000 mm                                                                  |
| Package Quantity                  | 1 qty                                                                    |
| Standards Compliance              | DIN EN ISO 1183<br>DIN EN ISO 306<br>DIN 52612<br>IEC 60243<br>IEC 60093 |
| Certifications                    | CE<br>CSA<br>UR                                                          |