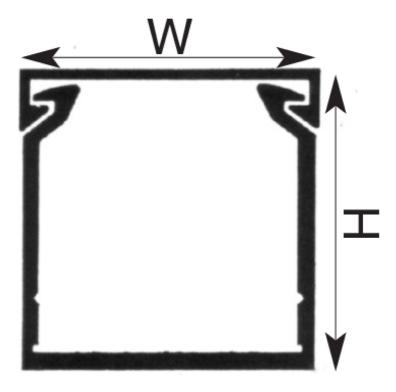

L2000mm

Termination and Wiring Systems > Cable Management > Cable Ducting and DIN Rail > Cable Duct > PVC Cable Duct > Standard Slotted Duct - T1



| REFERENCES                                  |                                |
|---------------------------------------------|--------------------------------|
| IECEx Certificate                           | -                              |
| Supplier Declaration of Conformity:         | -                              |
| Installation Guide:                         | -                              |
| User Manual:                                | -                              |
| Manufacturer Datasheet:                     | T160100_Manufacturer Datasheet |
| Manufacturer Catalogue & Product Selection: | T160100_Manufacturer Catalogue |



**Dimension Diagram** 



Catalogue No: **T1.60.100** 

### CABLE DUCT STANDARD SLOT W60 x H100 x L2000mm

Termination and Wiring Systems > Cable Management > Cable Ducting and DIN Rail > Cable Duct > PVC Cable Duct > Standard Slotted Duct - T1



Heights of 18 & 30 mm have 5 mm slot opening width and 7.5 mm finger wall width



Technical Diagram