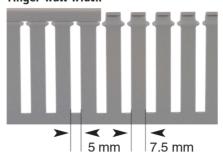

### CABLE DUCT STANDARD SLOT W60 x H100 x L2000mm

Termination and Wiring Systems > Cable Management > Cable Ducting and DIN Rail > Cable Duct > PVC Cable Duct > Standard Slotted Duct - T1

Heights of 18 & 30 mm have 5 mm slot opening width and 7.5 mm finger wall width

Technical Diagram