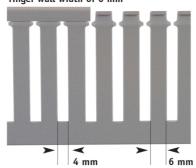

Technical Diagram

### CABLE DUCT NARROW SLOT W40 x H80 x L2000mm

Termination and Wiring Systems > Cable Management > Cable Ducting and DIN Rail > Cable Duct > PVC Cable Duct > Narrow Slotted Duct - T1E

Heights of 40-60-80 and 100 mm have a 4 mm slot opening width and finger wall width of 6 mm

Representative Photo Only (actual product may vary based on configuration selections)

| SPECIFICATIONS                    |                                                                          |
|-----------------------------------|--------------------------------------------------------------------------|
| Product Series                    | T1E                                                                      |
| Component Type Termination Wiring | Cable Duct                                                               |
| Finger Wall Width                 | 6 mm                                                                     |
| Slot Opening Width                | 4 mm                                                                     |
| Height with Cover                 | 80 mm with cover                                                         |
| Glow Wire Rating                  | IEC 60695-2-1 960°C                                                      |
| Flammability Rating (UL94)        | UL 94 V-0                                                                |
| VICAT Temperature                 | 84 °C                                                                    |
| Heat Deflection Temperature (HDT) | 72 °C                                                                    |
| Dielectric Strength               | 70 KV/mm V AC                                                            |
| Material                          | PVC                                                                      |
| Colour                            | Stone Grey (RAL 7030)                                                    |
| Width                             | 40 mm                                                                    |
| Length                            | 2000 mm                                                                  |
| Package Quantity                  | 1 qty                                                                    |
| Standards Compliance              | DIN EN ISO 1183<br>DIN EN ISO 306<br>DIN 52612<br>IEC 60243<br>IEC 60093 |
| Certifications                    | CE<br>CSA<br>UR                                                          |