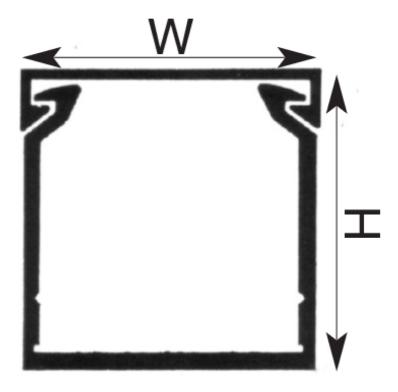

**Dimension Diagram** 

Representative Photo Only (actual product may vary based on configuration selections)

| SPECIFICATIONS                    |                                                                          |
|-----------------------------------|--------------------------------------------------------------------------|
| Product Series                    | T1E                                                                      |
| Component Type Termination Wiring | Cable Duct                                                               |
| Finger Wall Width                 | 6 mm                                                                     |
| Slot Opening Width                | 4 mm                                                                     |
| Height with Cover                 | 80 mm with cover                                                         |
| Glow Wire Rating                  | IEC 60695-2-1 960°C                                                      |
| Flammability Rating (UL94)        | UL 94 V-0                                                                |
| VICAT Temperature                 | 84 °C                                                                    |
| Heat Deflection Temperature (HDT) | 72 °C                                                                    |
| Dielectric Strength               | 70 KV/mm V AC                                                            |
| Material                          | PVC                                                                      |
| Colour                            | Stone Grey (RAL 7030)                                                    |
| Width                             | 40 mm                                                                    |
| Length                            | 2000 mm                                                                  |
| Package Quantity                  | 1 qty                                                                    |
| Standards Compliance              | DIN EN ISO 1183<br>DIN EN ISO 306<br>DIN 52612<br>IEC 60243<br>IEC 60093 |
| Certifications                    | CE<br>CSA<br>UR                                                          |