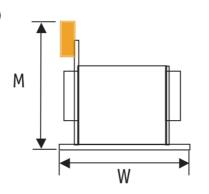

### MLT TAP 100VA 415/240 - 24/12

Power Distribution and Protection > Power Supplies and Transformers > Transformers > NHP Control Transformers > Multi-Tapped Control Transformers

| Rating<br>(VA) | Dimen<br>L | sions (<br>W | mm)<br>M | Dual input voltage(V) | Dual output<br>voltage (V) | Cat. No. |
|----------------|------------|--------------|----------|-----------------------|----------------------------|----------|
| 40             | 76.5       | 72           | 91       | 415 / 240             | 24 / 12                    | T0H40    |
| 63             | 76.5       | 94           | 91       | 415 / 240             | 24 / 12                    | ТОН63    |
| 100            | 101        | 81           | 110      | 415 / 240             | 24 / 12                    | T0H100   |
| 150            | 101        | 96           | 110      | 415 / 240             | 24 / 12                    | T0H150   |
| 400            | 119        | 103          | 126      | 415 / 240             | 24 / 12                    | T0H400   |

### Dimensions (mm)

**Dimension Diagram** 

Connection / Wiring Diagram