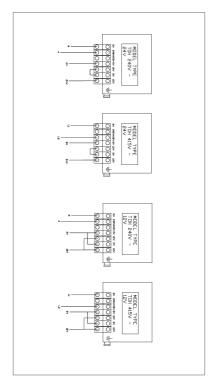

(V) | Cat. No. |
|----------------|------------|--------------|----------|-----------------------|----------------------------|----------|
| 40             | 76.5       | 72           | 91       | 415 / 240             | 24 / 12                    | T0H40    |
| 63             | 76.5       | 94           | 91       | 415 / 240             | 24 / 12                    | ТОН63    |
| 100            | 101        | 81           | 110      | 415 / 240             | 24 / 12                    | T0H100   |
| 150            | 101        | 96           | 110      | 415 / 240             | 24 / 12                    | T0H150   |
| 400            | 119        | 103          | 126      | 415 / 240             | 24 / 12                    | T0H400   |

### Dimensions (mm)





**Dimension Diagram** 



Connection / Wiring Diagram