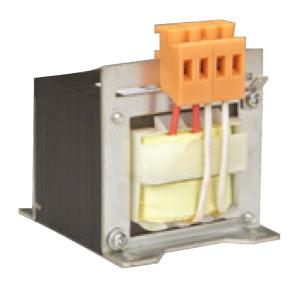

- Voltage compensation (+5/-5%) available on secondary terminals
- Isolation between primary and secondary windings
- Insulation Class F (155°C)
- Low magnetic stray field and high efficiency

Representative Photo Only (actual product may vary based on configuration selections)