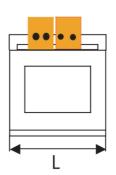

### MLT TAP 100VA 415/240 - 24/12

Power Distribution and Protection > Power Supplies and Transformers > Transformers > NHP Control Transformers > Multi-Tapped Control Transformers

| Rating<br>(VA) | Dimen<br>L | sions (<br>W | mm)<br>M | Dual input voltage(V) | Dual output<br>voltage (V) | Cat. No. |
|----------------|------------|--------------|----------|-----------------------|----------------------------|----------|
| 40             | 76.5       | 72           | 91       | 415 / 240             | 24 / 12                    | T0H40    |
| 63             | 76.5       | 94           | 91       | 415 / 240             | 24 / 12                    | ТОН63    |
| 100            | 101        | 81           | 110      | 415 / 240             | 24 / 12                    | T0H100   |
| 150            | 101        | 96           | 110      | 415 / 240             | 24 / 12                    | T0H150   |
| 400            | 119        | 103          | 126      | 415 / 240             | 24 / 12                    | T0H400   |

### Dimensions (mm)

**Dimension Diagram** 

Connection / Wiring Diagram