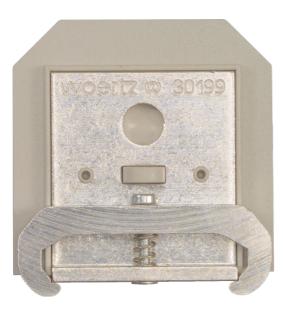

#### End Clamp Heavy Duty For V7

- Designed for ease of wiring, secure connections and durability
- Comprehensive range, offering a wide array of terminal types for most circuits and functions
- Terminals accommodate a full range of wire sizes from 0.5 to 70mm<sup>2</sup> wire cross section
- Cone shaped guide allows easy wire insertion
- Specialty terminals including two-level, grounding, diode, isolating, fuse, sensor and thermocouple terminals
- International approvals, UL recognized, IEC and CSA certified.

Representative Photo Only (actual product may vary based on configuration selections)

| SPECIFICATIONS                                 |                                |                       |
|------------------------------------------------|--------------------------------|-----------------------|
| Product Series                                 |                                | V7                    |
| Component Type Termination Wiring              |                                | End Anchor/ retainers |
| Package Quantity                               |                                | 10 qty                |
| REFERENCES                                     |                                |                       |
| IECEx Certificate                              | -                              |                       |
| Supplier Declaration of Conformity:            | -                              |                       |
| Installation Guide:                            | -                              |                       |
| User Manual:                                   | -                              |                       |
| Manufacturer Datasheet:                        | -                              |                       |
| Manufacturer Catalogue<br>& Product Selection: | V7EAH35_Manufacturer Catalogue |                       |