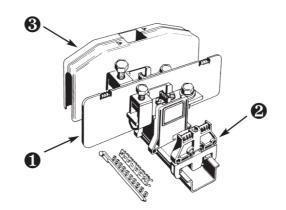

|
| Supplier Declaration of Conformity:            | -                              |                       |
| Installation Guide:                            | -                              |                       |
| User Manual:                                   | -                              |                       |
| Manufacturer Datasheet:                        | -                              |                       |
| Manufacturer Catalogue<br>& Product Selection: | V7EAH35_Manufacturer Catalogue |                       |



## Catalogue No: V7-EAH35

### END CLAMP HEAVY DUTY FOR VH7

Termination and Wiring Systems > Terminals and Pre-Wired Cables > Terminals - Screw > Sprecher + Schuh Screw Type Terminals V7-W > Accessories for V7 Terminals > End Clamps





Technical Diagram