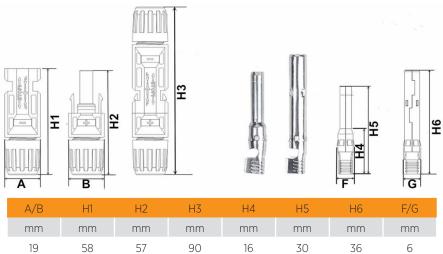

## SE015 MC4 Connector - Pairs

| Specification                              |                                                                           |
|--------------------------------------------|---------------------------------------------------------------------------|
| insulation Material                        | PPO                                                                       |
| Contact Material                           | Copper Alloy, Tin plated                                                  |
| Temperaturer Range                         | -40°C to 105°C                                                            |
| Degree Protection Mated                    | IP67                                                                      |
| Unmate                                     | IP2X                                                                      |
| Flame Class                                | UL94-V0                                                                   |
| Locking System                             | Snap-in                                                                   |
| Contact Resistance of Plug Connectors      | $0.5$ m $\Omega$                                                          |
| Safety Class                               | II                                                                        |
| Test Voltage                               | 6kV(50HZ,1min)                                                            |
| Salt Mist Spray Test, Degree of Severity 5 | IEC 60068-2-52                                                            |
| Rated Current                              | 17A(1.5mm²),<br>22A (2,5 mm²; 14AWG),<br>30A (4 mm², 6 mm²; 12AWG, 10AWG) |
| Connector System                           | Ø 4 mm                                                                    |
| Rated Voltage                              | 1000V DC(IEC)                                                             |