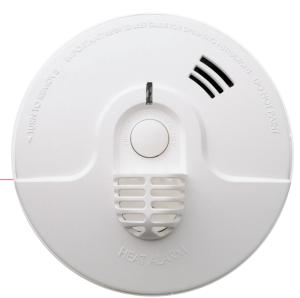

# **240V HEAT ALARM**

## **MODEL LIFHA240**

#### FIXED TEMPERATURE DESIGN THERMAL ALARM

• Interconnects directly with PSA Lifesaver Smoke Alarms as a good supplement to overall fire protection.

#### **FEATURES:**

- 57°C fixed temperature design Heat Alarm
- Interconnectable with compatible 240V smoke and CO
- MAINS power on green Led and red status Led.
- 240V mains power operation, 9VDC battery backup.
- · Low battery indication
- Tamper resistant
- 5 year warranty (excludes battery)
- Single Test and Hush button