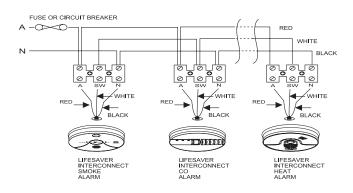

#### **SPECIFICATIONS**

| Detection Method              | Fixed temperature 57°C (thermal sensor)                                                                                                               |
|-------------------------------|-------------------------------------------------------------------------------------------------------------------------------------------------------|
| Sound                         | 85dB at 3 meters                                                                                                                                      |
| Low Battery<br>Indication     | Sounds a "chirp" at 30 - 40 second intervals                                                                                                          |
| Interconnects to              | Up to 24                                                                                                                                              |
| Compatible with               | Smoke Alarms: LIFESAVER 5800/2,<br>5800RL/2, 5800ACF, 6000, 6000RL<br>Carbon Monoxide Alarm:<br>LIFESAVER CO240<br>Isolation Relay: LIFESAVER LIFSAIR |
| Power Requirement             | 240 Volt AC 50 Hz sine wave supply                                                                                                                    |
| Rating                        | 80mA maximum per alarm                                                                                                                                |
| Dimensions                    | 127mm (D) x 50mm (H)                                                                                                                                  |
| Part Number                   | LIFHA240                                                                                                                                              |
| Recommended coverage :        | 50m²                                                                                                                                                  |
| Recommended spacing           | 5.3m                                                                                                                                                  |
| Maximum Distance<br>From Wall | 7.7m                                                                                                                                                  |
| Maximum<br>Ceiling Height     | 6m                                                                                                                                                    |
| Approve to                    | AS1603.3:2018                                                                                                                                         |
|                               |                                                                                                                                                       |