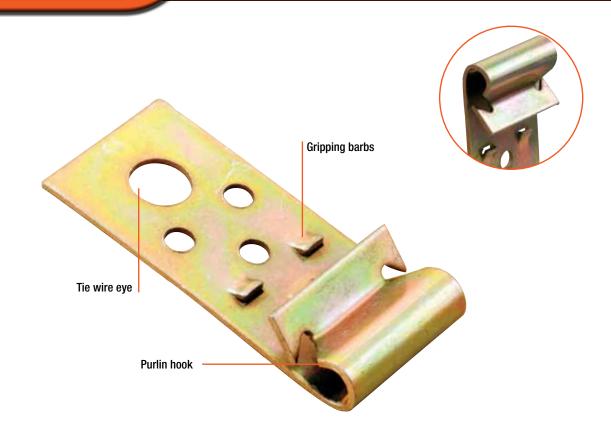

## **Description**

The Ramset<sup>™</sup> Vertical Flange Clip is a suspension anchor, designed for use with steel "C" Section purlins.

## **Features & Benefits**

- The Ramset™ Vertical Flange Clip features gripping barbs for a firm hold on the flange of the "C" purlin.
- For suspended ceilings, angle trim may be bolted through the larger hole using M6 bolts.

#### Installation

- 1. Place the purlin hook profile over the vertical flange of the "C" purlin.
- 2. Tap into place with a hammer.
- 3. Connect drop wire or chains through the "eye" of the clip.