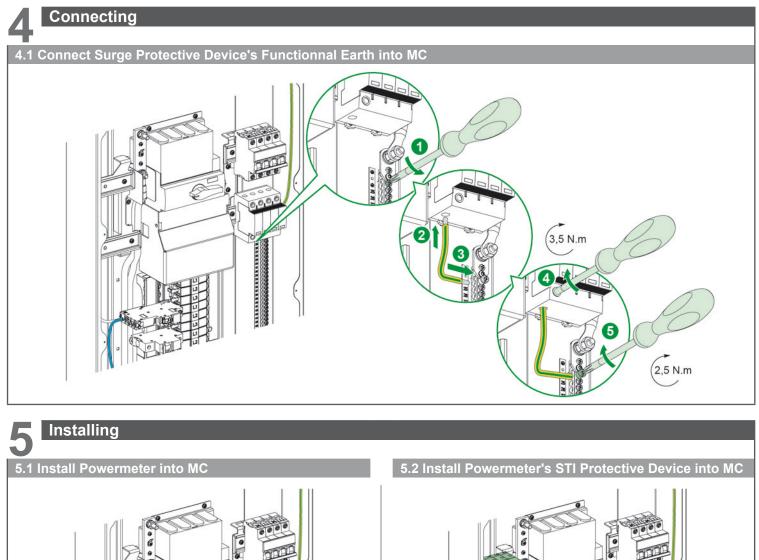

## **A A** DANGER

HAZARD OF ELECTRIC SHOCK, EXPLOSION OR ARC FLASH

Install this product in accordance with National Wiring Regulation.

■ iC60H RCBO is only compatible with MC.

Failure to follow these instructions will result in death or serious injury.