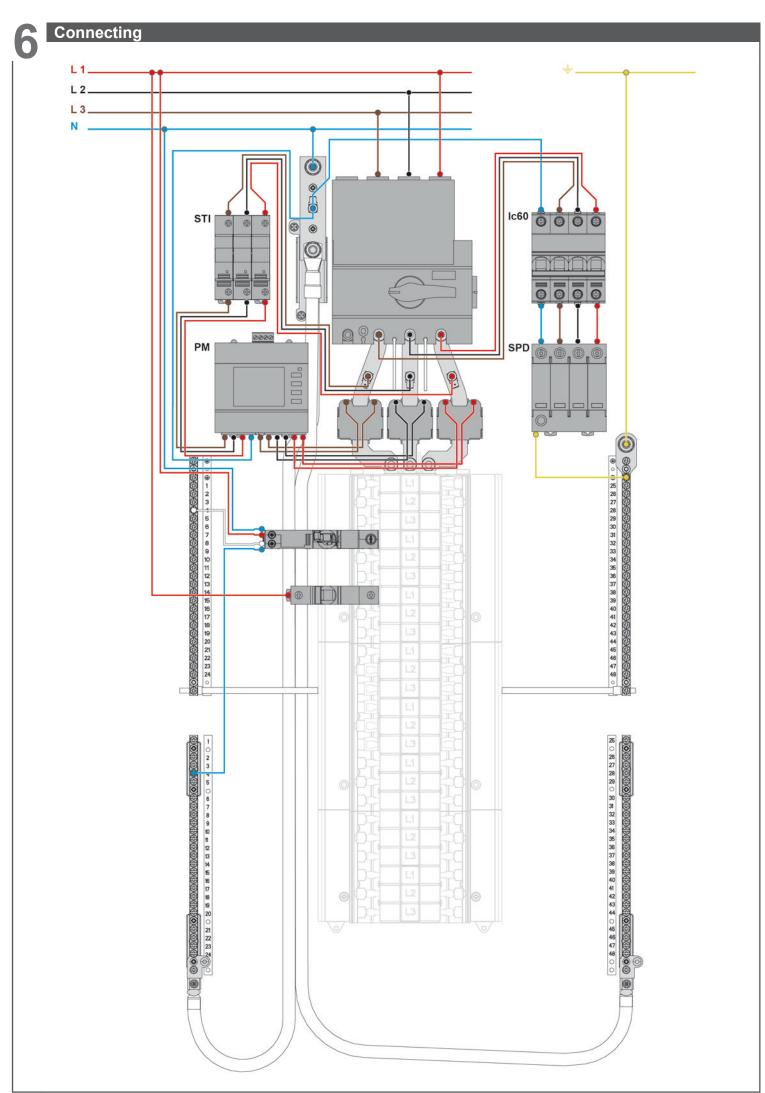

be followed throughout the lifetime of the product.

## 🛦 🛦 DANGER

HAZARD OF ELECTRIC SHOCK, EXPLOSION OR ARC FLASH Disconnect all power supply before installing and uninstalling. Failure to follow these instructions will result in death or serious injury.

#### Installing

## **A A** DANGER

HAZARD OF ELECTRIC SHOCK, EXPLOSION OR ARC FLASH

Install this product in accordance with National Wiring Regulation.

■ iC60H RCBO is only compatible with MC.

Failure to follow these instructions will result in death or serious injury.

#### 1.1 Install MC onto wall

Note: It is recommended that the gland plate is removed prior to drilling 2 x 2 в 1 mm x 2 DIM B (mm) DIMA (mm) A9HC24S160 380 710 A9HC36S160 380 818 A9HC48S160 380 926 A9HC54S160 380 980



# Installing





PHA69440-00

















www.schneider-electric.com

PHA69440-00