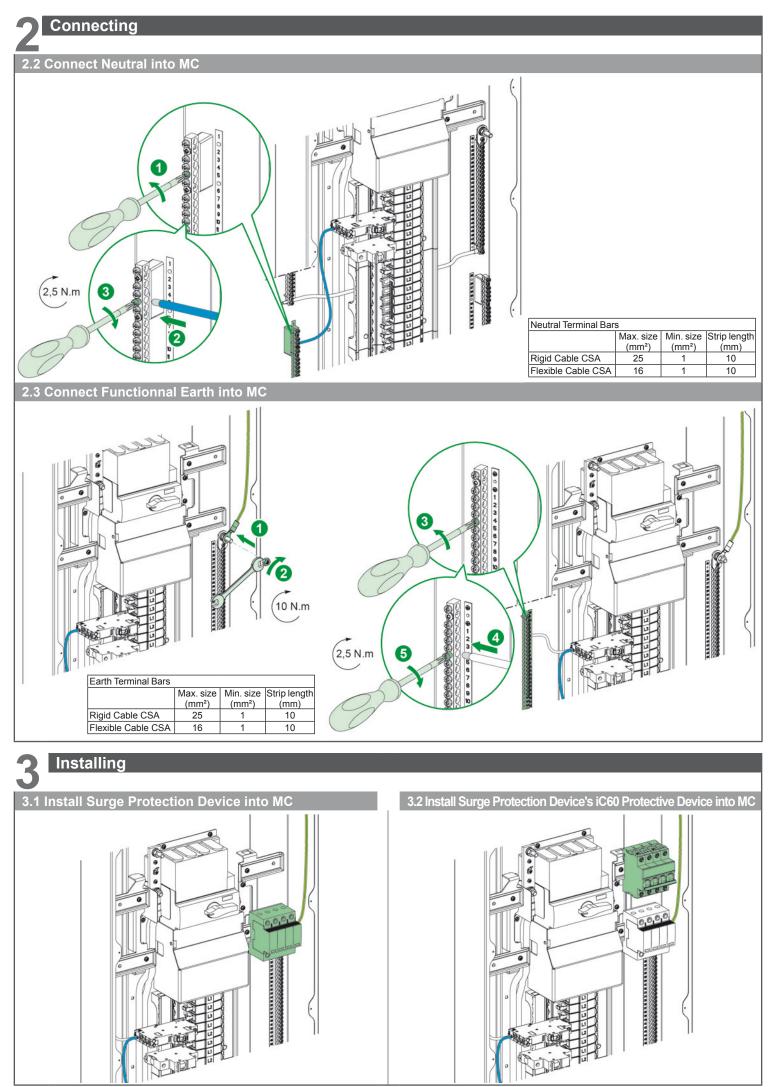

.
- These instructions must be followed throughout the lifetime of the product.

## 🛦 🛦 DANGER

HAZARD OF ELECTRIC SHOCK, EXPLOSION OR ARC FLASH Disconnect all power supply before installing and uninstalling. Failure to follow these instructions will result in death or serious injury.

#### Installing

## **A A** DANGER

HAZARD OF ELECTRIC SHOCK, EXPLOSION OR ARC FLASH

Install this product in accordance with National Wiring Regulation.

■ iC60H RCBO is only compatible with MC.

Failure to follow these instructions will result in death or serious injury.

#### 1.1 Install MC onto wall

Note: It is recommended that the gland plate is removed prior to drilling 2 x 2 в 1 mm x 2 DIM B (mm) DIMA (mm) A9HC24S160 380 710 A9HC36S160 380 818 A9HC48S160 380 926 A9HC54S160 380 980



# Installing





PHA69440-00

















www.schneider-electric.com

PHA69440-00