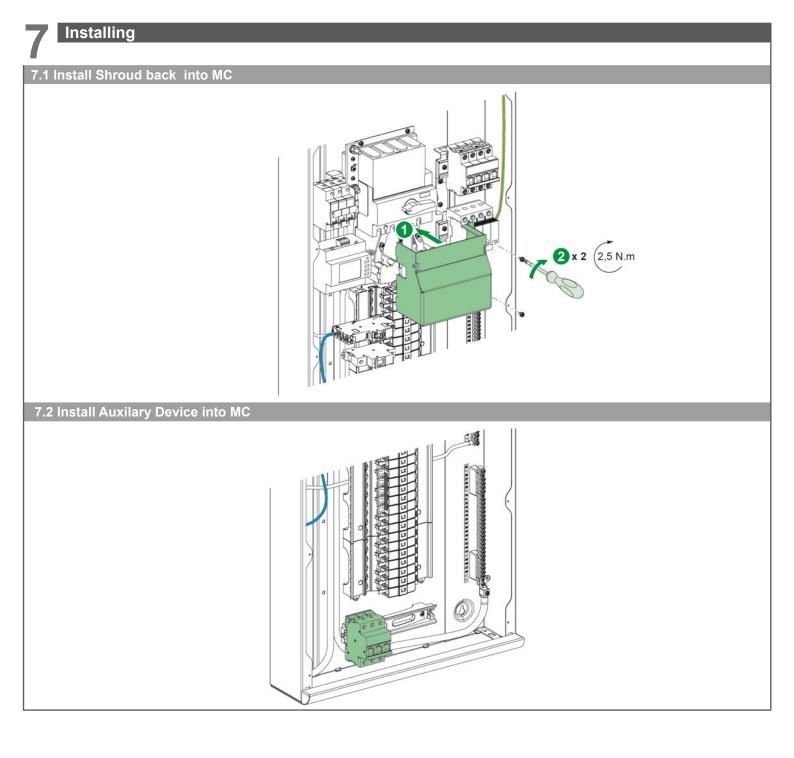

e followed throughout the lifetime of the product.

## 🛦 🛦 DANGER

HAZARD OF ELECTRIC SHOCK, EXPLOSION OR ARC FLASH Disconnect all power supply before installing and uninstalling. Failure to follow these instructions will result in death or serious injury.

#### Installing

## **A A** DANGER

HAZARD OF ELECTRIC SHOCK, EXPLOSION OR ARC FLASH

Install this product in accordance with National Wiring Regulation.

■ iC60H RCBO is only compatible with MC.

Failure to follow these instructions will result in death or serious injury.

#### 1.1 Install MC onto wall

Note: It is recommended that the gland plate is removed prior to drilling 2 x 2 в 1 mm x 2 DIM B (mm) DIMA (mm) A9HC24S160 380 710 A9HC36S160 380 818 A9HC48S160 380 926 A9HC54S160 380 980



# Installing





PHA69440-00

















www.schneider-electric.com

PHA69440-00