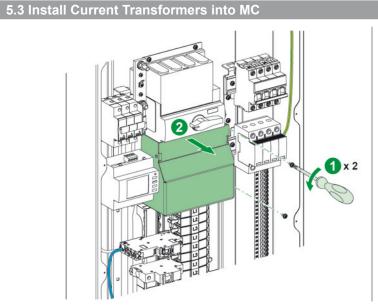

ons must be followed throughout the lifetime of the product.

## 🛦 🛦 DANGER

HAZARD OF ELECTRIC SHOCK, EXPLOSION OR ARC FLASH Disconnect all power supply before installing and uninstalling. Failure to follow these instructions will result in death or serious injury.

#### Installing

## **A A** DANGER

HAZARD OF ELECTRIC SHOCK, EXPLOSION OR ARC FLASH

Install this product in accordance with National Wiring Regulation.

■ iC60H RCBO is only compatible with MC.

Failure to follow these instructions will result in death or serious injury.

#### 1.1 Install MC onto wall

Note: It is recommended that the gland plate is removed prior to drilling 2 x 2 в 1 mm x 2 DIM B (mm) DIMA (mm) A9HC24S160 380 710 A9HC36S160 380 818 A9HC48S160 380 926 A9HC54S160 380 980



# Installing





PHA69440-00

















www.schneider-electric.com

PHA69440-00