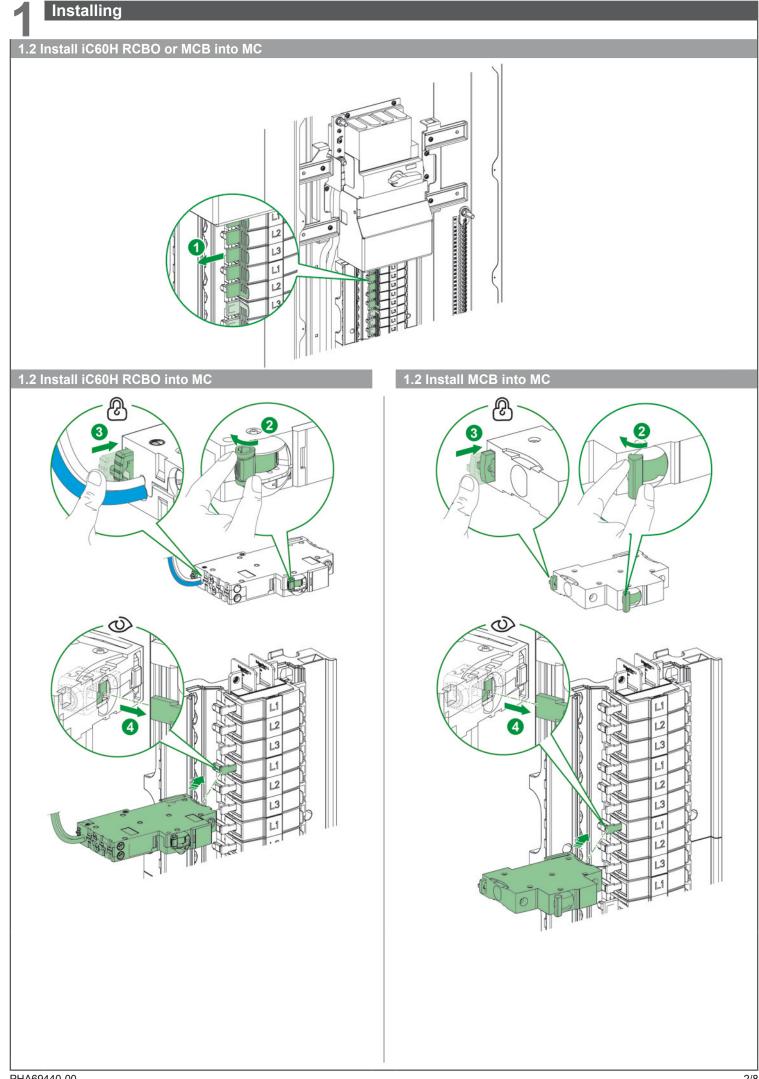

#### Installing

## **A A** DANGER

HAZARD OF ELECTRIC SHOCK, EXPLOSION OR ARC FLASH

Install this product in accordance with National Wiring Regulation.

■ iC60H RCBO is only compatible with MC.

Failure to follow these instructions will result in death or serious injury.