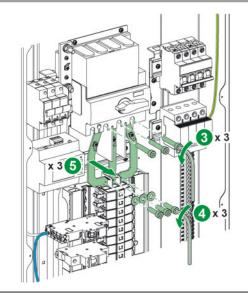

must be followed throughout the lifetime of the product.

## 🛦 🛦 DANGER

HAZARD OF ELECTRIC SHOCK, EXPLOSION OR ARC FLASH Disconnect all power supply before installing and uninstalling. Failure to follow these instructions will result in death or serious injury.

#### Installing

## **A A** DANGER

HAZARD OF ELECTRIC SHOCK, EXPLOSION OR ARC FLASH

Install this product in accordance with National Wiring Regulation.

■ iC60H RCBO is only compatible with MC.

Failure to follow these instructions will result in death or serious injury.

#### 1.1 Install MC onto wall

Note: It is recommended that the gland plate is removed prior to drilling 2 x 2 в 1 mm x 2 DIM B (mm) DIMA (mm) A9HC24S160 380 710 A9HC36S160 380 818 A9HC48S160 380 926 A9HC54S160 380 980



# Installing





PHA69440-00

















www.schneider-electric.com

PHA69440-00