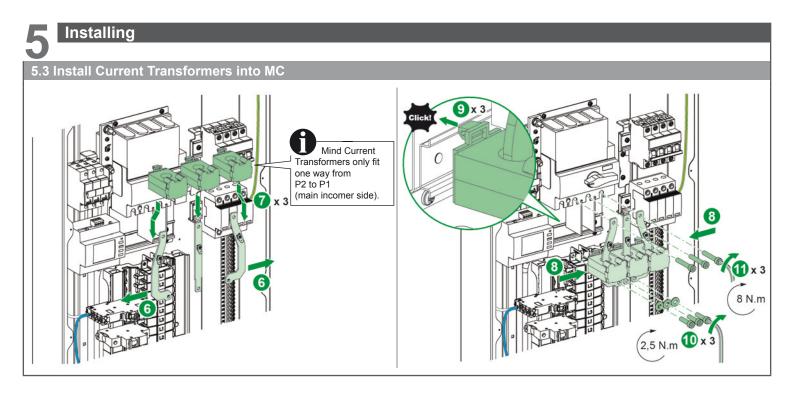

st be followed throughout the lifetime of the product.

## 🛦 🛦 DANGER

HAZARD OF ELECTRIC SHOCK, EXPLOSION OR ARC FLASH Disconnect all power supply before installing and uninstalling. Failure to follow these instructions will result in death or serious injury.

#### Installing

## **A A** DANGER

HAZARD OF ELECTRIC SHOCK, EXPLOSION OR ARC FLASH

Install this product in accordance with National Wiring Regulation.

■ iC60H RCBO is only compatible with MC.

Failure to follow these instructions will result in death or serious injury.

#### 1.1 Install MC onto wall

Note: It is recommended that the gland plate is removed prior to drilling 2 x 2 в 1 mm x 2 DIM B (mm) DIMA (mm) A9HC24S160 380 710 A9HC36S160 380 818 A9HC48S160 380 926 A9HC54S160 380 980



# Installing





PHA69440-00

















www.schneider-electric.com

PHA69440-00