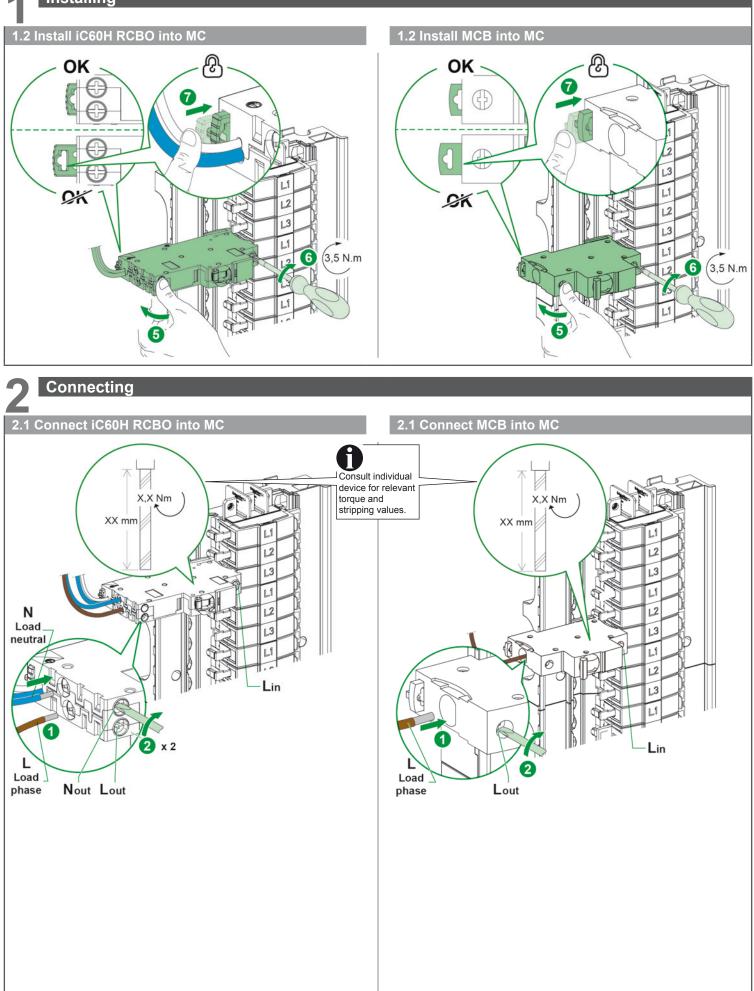

#### Installing

## **A A** DANGER

HAZARD OF ELECTRIC SHOCK, EXPLOSION OR ARC FLASH

Install this product in accordance with National Wiring Regulation.

■ iC60H RCBO is only compatible with MC.

Failure to follow these instructions will result in death or serious injury.