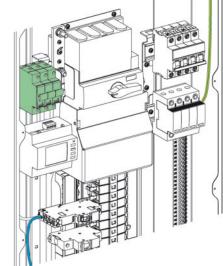

s must be followed throughout the lifetime of the product.

## 🛦 🛦 DANGER

HAZARD OF ELECTRIC SHOCK, EXPLOSION OR ARC FLASH Disconnect all power supply before installing and uninstalling. Failure to follow these instructions will result in death or serious injury.

#### Installing

## **A A** DANGER

HAZARD OF ELECTRIC SHOCK, EXPLOSION OR ARC FLASH

Install this product in accordance with National Wiring Regulation.

■ iC60H RCBO is only compatible with MC.

Failure to follow these instructions will result in death or serious injury.

#### 1.1 Install MC onto wall

Note: It is recommended that the gland plate is removed prior to drilling 2 x 2 в 1 mm x 2 DIM B (mm) DIMA (mm) A9HC24S160 380 710 A9HC36S160 380 818 A9HC48S160 380 926 A9HC54S160 380 980



# Installing





PHA69440-00

















www.schneider-electric.com

PHA69440-00