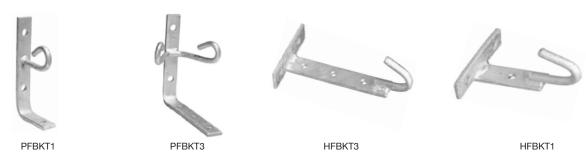

## **Mounting Bracket Options**

| PFBKT1                              | PFBKT3                              | HFBKT1                               | НГВКТ3                            | PFVAB1                           | PFB100Kit                                           |
|-------------------------------------|-------------------------------------|--------------------------------------|-----------------------------------|----------------------------------|-----------------------------------------------------|
| 1 phase pole<br>mounting<br>bracket | 3 phase pole<br>mounting<br>bracket | 1 phase facia<br>mounting<br>bracket | 3 phase facia<br>mounting bracket | 1 phase facia<br>plastic bracket | PFV100695 +<br>1 x 1 phase facia<br>plastic bracket |

| Product<br>Number | Description                                             |  |  |
|-------------------|---------------------------------------------------------|--|--|
| PFBKT1            | Bracket - Galvanised for single phase PF100 fuse        |  |  |
| PFBKT3            | Bracket - Galvanised for three phase PF100 fuse         |  |  |
| PFBKT6            | Bracket - Galvanised for six PFV100 fuses               |  |  |
| HFBKT1            | Bracket - PF100 single phase house mounting             |  |  |
| HFBKT3            | Bracket - PF100 fuse - 3 phase house mounting           |  |  |
| PFVAB1            | Bracket - PFV100 swan neck adaptor                      |  |  |
| NPPFV100695White  | Spear number plate - White to suit PFV100695 E IDP      |  |  |
| NPPFV100695Yellow | Spear number plate - Yellow to suit PFV100695 E IDP     |  |  |
| NPPFV100695Blue   | Spear number plate - Blue to suit PFV100695 E IDP       |  |  |
| BS100             | British standard 100 amp fuse - 22mm x 58mm cylindrical |  |  |
| BS080             | British standard 80 amp fuse - 22mm x 58mm cylindrical  |  |  |