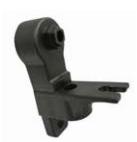

## **Mounting Bracket Options**

| PFBKT1                              | PFBKT3                              | HFBKT1                               | НГВКТ3                            | PFVAB1                           | PFB100Kit                                           |
|-------------------------------------|-------------------------------------|--------------------------------------|-----------------------------------|----------------------------------|-----------------------------------------------------|
| 1 phase pole<br>mounting<br>bracket | 3 phase pole<br>mounting<br>bracket | 1 phase facia<br>mounting<br>bracket | 3 phase facia<br>mounting bracket | 1 phase facia<br>plastic bracket | PFV100695 +<br>1 x 1 phase facia<br>plastic bracket |

| Product<br>Number | Description                                             |  |  |
|-------------------|---------------------------------------------------------|--|--|
| PFBKT1            | Bracket - Galvanised for single phase PF100 fuse        |  |  |
| PFBKT3            | Bracket - Galvanised for three phase PF100 fuse         |  |  |
| PFBKT6            | Bracket - Galvanised for six PFV100 fuses               |  |  |
| HFBKT1            | Bracket - PF100 single phase house mounting             |  |  |
| HFBKT3            | Bracket - PF100 fuse - 3 phase house mounting           |  |  |
| PFVAB1            | Bracket - PFV100 swan neck adaptor                      |  |  |
| NPPFV100695White  | Spear number plate - White to suit PFV100695 E IDP      |  |  |
| NPPFV100695Yellow | Spear number plate - Yellow to suit PFV100695 E IDP     |  |  |
| NPPFV100695Blue   | Spear number plate - Blue to suit PFV100695 E IDP       |  |  |
| BS100             | British standard 100 amp fuse - 22mm x 58mm cylindrical |  |  |
| BS080             | British standard 80 amp fuse - 22mm x 58mm cylindrical  |  |  |

PFVAB1

BS100