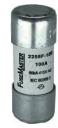

| Product<br>Number | Description                                             |  |  |
|-------------------|---------------------------------------------------------|--|--|
| PFBKT1            | Bracket - Galvanised for single phase PF100 fuse        |  |  |
| PFBKT3            | Bracket - Galvanised for three phase PF100 fuse         |  |  |
| PFBKT6            | Bracket - Galvanised for six PFV100 fuses               |  |  |
| HFBKT1            | Bracket - PF100 single phase house mounting             |  |  |
| HFBKT3            | Bracket - PF100 fuse - 3 phase house mounting           |  |  |
| PFVAB1            | Bracket - PFV100 swan neck adaptor                      |  |  |
| NPPFV100695White  | Spear number plate - White to suit PFV100695 E IDP      |  |  |
| NPPFV100695Yellow | Spear number plate - Yellow to suit PFV100695 E IDP     |  |  |
| NPPFV100695Blue   | Spear number plate - Blue to suit PFV100695 E IDP       |  |  |
| BS100             | British standard 100 amp fuse - 22mm x 58mm cylindrical |  |  |
| BS080             | British standard 80 amp fuse - 22mm x 58mm cylindrical  |  |  |

PFVAB1

BS100