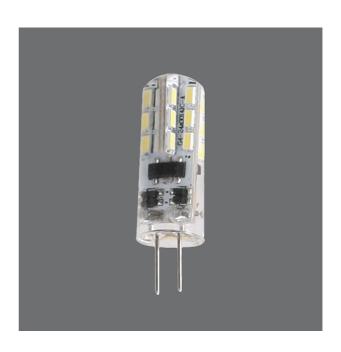

### **G4 SERIES G4L15 - 1.5W**

1.5 watt LED G4 base lamp

## **Design Specifications**

- Transparent silicone body
- 12V AC or DC driver required
- High efficiency LED optics
- CCT choice of 3000K / 6000K, CRI > 80
- Beam distribution 270°
- Compatible with most electronic transformers, suits most G4 lamp fittings

# **Technical Specification**

| Product | Model No. | Input Voltage<br>(V/AC) | Input Voltage<br>(V/DC) | Power<br>(W) | Lumens<br>(lm) | CCT<br>(K) |
|---------|-----------|-------------------------|-------------------------|--------------|----------------|------------|
|         | G4L15WW   | 12                      | 12                      | 1.5          | 90             | 3000       |
|         | G4L15DL   | 12                      | 12                      | 1.5          | 100            | 6000       |