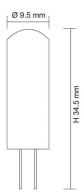

| CRI | Beam Angle (°) | Dimmable | Diameter (mm) | Height (mm) | Base Type |
|-----|----------------|----------|---------------|-------------|-----------|
| 80  | 120            | NO       | 9.5           | 34          | G4        |
| 80  | 120            | NO       | 9.5           | 34          | G4        |

# **Dimensions**

#### G4L15