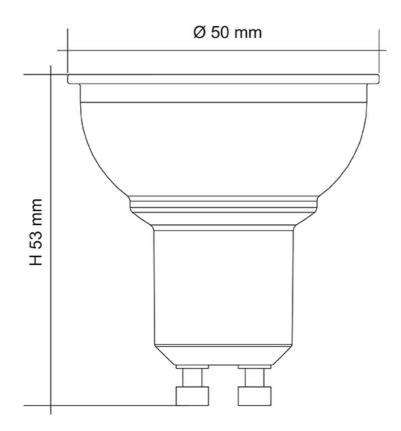

e (°) | Dimmable | Base Type |
|------------|----------------|----------|-----------|
| GU10L550WW | 50             | NO       | GU10      |
| GU10L550CW | 50             | NO       | GU10      |
| GU10L550DL | 50             | NO       | GU10      |

Due to continued product and technology enhancements, data sourced from sal.net.au shall not form part of any contract and or technical performance guarantee unless expressly confirmed in writing by SAL at the time of order. Products are sold in accordance with SAL Terms and Conditions of sale and all images shown are for illustration purposes only and may vary from the actual colour or finish. Unless specifically stated, all IP ratings nominated for Interior products are from "below the ceiling".





# **Dimensions**

#### GU10L 350 / 550