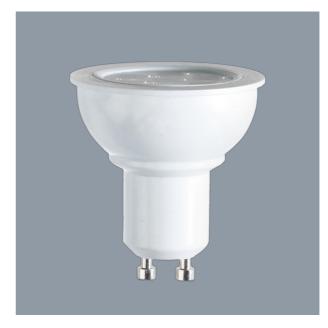

### **GU10L550** - 6W

High Efficiency GU10 6 watt LED lamps

### **Design Specifications**

- Frosted polycarbonate lens
- Poly covered aluminium body
- High efficiency SMD LED chips, CRI > 80
- Integral LED driver, non-dimmable, beam distribution 50 degree, 240V
- Double insulated, lamp base GU10
- CCT 3000K / 4000K / 6000K

#### GU10L 350 / 550