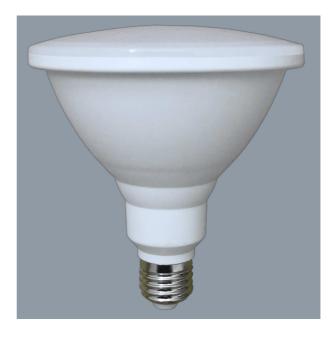

## **LED IP65 LPAR38 - 12W**

12 watt PAR20 LED, IP65, E27 lamp base

# **Design Specifications**

- Opal polycarbonate aluminium body, double insulated
- Poly covered aluminium body
- High efficiency SMD LED chips, beam 100 degree
- Integral non-dimmable LED driver, E27 lamp base
- CCT 3000K / 6000K, CRI > 80
- Double insulation, designed for equivalent IP rated PAR floodlights, installed in under covered eave environments