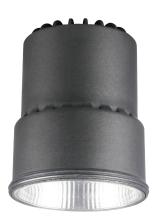

## **LED IP65 LPAR38 - 12W**

12 watt PAR20 LED, IP65, E27 lamp base

# **Design Specifications**

- Opal polycarbonate aluminium body, double insulated
- Poly covered aluminium body
- High efficiency SMD LED chips, beam 100 degree
- Integral non-dimmable LED driver, E27 lamp base
- CCT 3000K / 6000K, CRI > 80
- Double insulation, designed for equivalent IP rated PAR floodlights, installed in under covered eave environments

### LPAR38