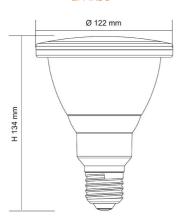

00            |
| LPAR38 DL | 240                  | 12        | 1050        | 6000    | 80  | 100            |

| Model No. | Dimmable | Base Type |
|-----------|----------|-----------|
| LPAR38 WW | NO       | E27       |
| LPAR38 DL | NO       | E27       |

Due to continued product and technology enhancements, data sourced from sal.net.au shall not form part of any contract and or technical performance guarantee unless expressly confirmed in writing by SAL at the time of order. Products are sold in accordance with SAL Terms and Conditions of sale and all images shown are for illustration purposes only and may vary from the actual colour or finish. Unless specifically stated, all IP ratings nominated for Interior products are from "below the ceiling".





# **Dimensions**

### LPAR38





# THE SFI SYSTEM ELIMINATES LED FLICKERING.

SIMPLY MATCH THE UNIFIT SFI DOWNLIGHT WITH THIS SDD400SFI DIMMER.







For related products please scan me



NSW/ACT: 02 9723 3099 QLD: 07 3879 5999 VIC/TAS/SA/NT: 03 9532 3168 WA: 08 9248 7458