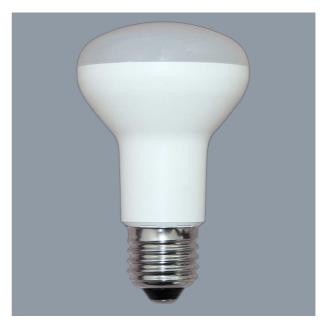

### R SERIES LR63 - 8W

8 watt LED directional lamp R lamps

### **Design Specifications**

- Opal polycarbonate diffuser, 120 degree beam distribution
- Poly covered aluminium body, double insulated
- High efficiency SMD LED chips
- Integral non-dimmable LED driver
- Colour temperatures 2700K / 6000K, CRI > 80
- 1:1 size to traditional R lamp, suits most R lamp fittings

| Model No. | Dimmable | Diameter (mm) | Height (mm) | Base Type |
|-----------|----------|---------------|-------------|-----------|
| LR63WW    | NO       | 63            | 102         | E27       |
| LR63DL    | NO       | 63            | 102         | E27       |

# **Dimensions**

LR63 E27