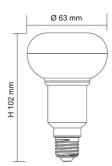

| Model No. | Dimmable | Diameter (mm) | Height (mm) | Base Type |
|-----------|----------|---------------|-------------|-----------|
| LR63WW    | NO       | 63            | 102         | E27       |
| LR63DL    | NO       | 63            | 102         | E27       |

# **Dimensions**

LR63 E27