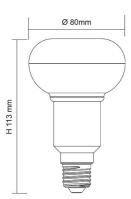

# **Dimensions**

### LR80 E27

| Model No. | Dimmable | Diameter (mm) | Height (mm) | Base Type |
|-----------|----------|---------------|-------------|-----------|
| LR80WW    | NO       | 80            | 113         | E27       |
| LR80DL    | NO       | 80            | 113         | E27       |