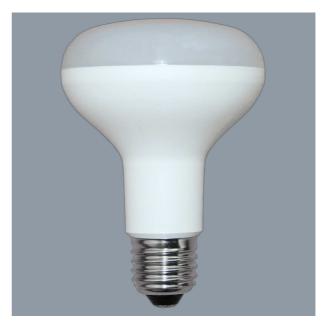

### R SERIES LR80 - 9W

9 watt LED directional lamp R lamps

### **Design Specifications**

- Opal polycarbonate diffuser, 120 degree beam distribution
- Poly covered aluminium body
- High efficiency SMD LED chips
- Integral non-dimmable LED driver
- Colour temperatures 3000K / 6000K, CRI > 80
- 1:1 size to traditional R lamp, non-dimmable, suits most R lamp fittings, double insulation

### LR80 E27