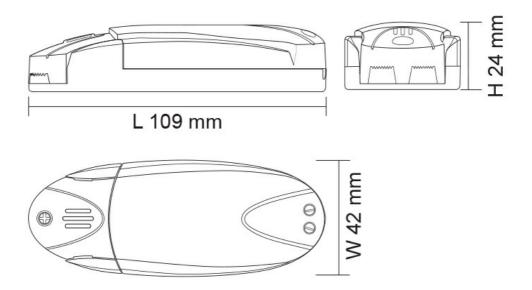

# **Technical Specification**

| Model No. | Description          | Input Voltage<br>(V/AC) | Output Voltage<br>(V/DC) | Power<br>(W) | Dim (mm)                  |
|-----------|----------------------|-------------------------|--------------------------|--------------|---------------------------|
| MINI60    | MINI60 HARD<br>WIRED | 240                     | 11.5                     | 60           | 109(L) x 42(W) x<br>24(H) |

# **Dimensions**