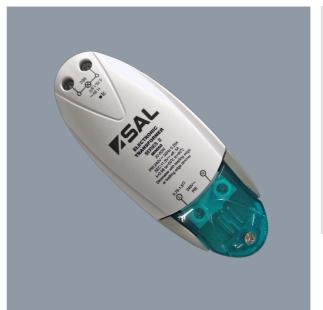

#### **MINI** 60

Australian approved electronic transformer 12V / 60 watt

# **Application**

Dimmable trailing electronic transformer for SELV lighting equipment

### **Design Specifications**

- Overload and short circuit protection
- Overheating protection
- Safe no load operation
- Hardwired termination

#### **Performance**

Dimmable - YES

Dimmer Type - TRAILING EDGE