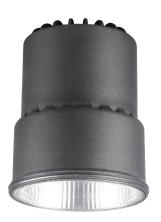

# THE SFI SYSTEM ELIMINATES LED FLICKERING.

SIMPLY MATCH THE UNIFIT SFI DOWNLIGHT WITH THIS SDD400SFI DIMMER.

For related products please scan me

NSW/ACT: 02 9723 3099 QLD: 07 3879 5999 VIC/TAS/SA/NT: 03 9532 3168 WA: 08 9248 7458