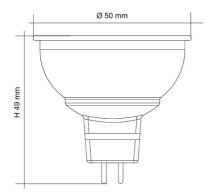

Model No.  | Beam Angle (°) | Dimmable | Base Type |
|------------|----------------|----------|-----------|
| MR16 5W WW | 38             | NO       | GU5.3     |
| MR16 5W CW | 38             | NO       | GU5.3     |
| MR16 5W DL | 38             | NO       | GU5.3     |

Due to continued product and technology enhancements, data sourced from sal.net.au shall not form part of any contract and or technical performance guarantee unless expressly confirmed in writing by SAL at the time of order. Products are sold in accordance with SAL Terms and Conditions of sale and all images shown are for illustration purposes only and may vary from the actual colour or finish. Unless specifically stated, all IP ratings nominated for Interior products are from "below the ceiling".





# **Dimensions**





# THE SFI SYSTEM ELIMINATES LED FLICKERING.

SIMPLY MATCH THE UNIFIT SFI DOWNLIGHT WITH THIS SDD400SFI DIMMER.







For related products please scan me



NSW/ACT: 02 9723 3099 QLD: 07 3879 5999 VIC/TAS/SA/NT: 03 9532 3168 WA: 08 9248 7458