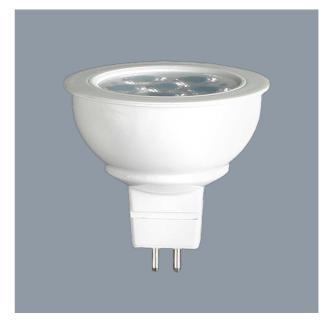

### **LED MR16 - 5 W**

5 watt MR16 profile shape LED

## **Design Specifications**

- Shockproof frosted polycarbonate lens
- Poly covered aluminium body
- High efficiency SMD LED chips
- 12V AC or DC electronic transformer required, nondimmable
- 5 watt, CRI > 80, CCT 3000K / 4000K / 6000K, beam distribution 38 degree
- Lamp base GU5.3