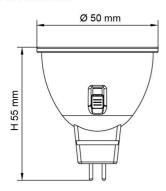

| NO       | GU5.3     |
| MR16/7W/TC | 38             | NO       | GU5.3     |

**IMPORTANT**, where CCT selection switching is provided, it is important to switch OFF the SUPPLY before the CCT selection is made, otherwise equipment damage may occur.

Due to continued product and technology enhancements, data sourced from sal.net.au shall not form part of any contract and or technical performance guarantee unless expressly confirmed in writing by SAL at the time of order. Products are sold in accordance with SAL Terms and Conditions of sale and all images shown are for illustration purposes only and may vary from the actual colour or finish. Unless specifically stated, all IP ratings nominated for Interior products are from "below the ceiling".





# **Dimensions**

### **Dimensions**





# THE SFI SYSTEM ELIMINATES LED FLICKERING.

SIMPLY MATCH THE UNIFIT SFI DOWNLIGHT WITH THIS SDD400SFI DIMMER.







For related products please scan me



NSW/ACT: 02 9723 3099 QLD: 07 3879 5999 VIC/TAS/SA/NT: 03 9532 3168 WA: 08 9248 7458