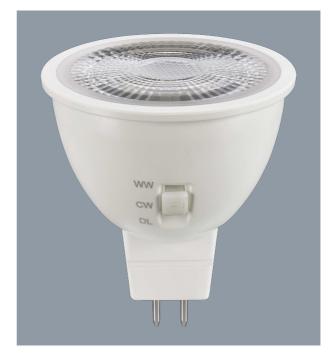

### **LED MR16 TC - 4/6W**

Non-dimmable 4 watt / 6 watt - MR 16 profile shape LED, with selectable colour temperature

# **Design Specifications**

- Shockproof frosted polycarbonate lens
- Die-cast aluminium body
- High efficiency SMD LED chips
- For optimum performance, the recommended transformer is the SAL MINI60, traditional iron core transformers are not recommended
- Beam distribution 38 degree
- Selectable colour temperature 3000K/4000K/6000K, lamp base GU5.3

## **Technical Specification**

| Model No.  | Input Voltage<br>(V/AC) | Input Voltage<br>(V/DC) | Power<br>(W) | Lumens<br>(lm) | ССТ (К)        | CRI |
|------------|-------------------------|-------------------------|--------------|----------------|----------------|-----|
| MR16/5W/TC | 12                      | 12                      | 4            | 360/400/380    | 3000/4000/6000 | 80  |
| MR16/7W/TC | 12                      | 12                      | 6            | 500/600/550    | 3000/4000/6000 | 80  |