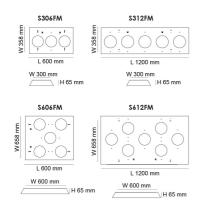

#### **Technical Specification**

| Model No. | Dimmer Type | Body Colour | Dim (mm)                 |
|-----------|-------------|-------------|--------------------------|
| S306FM    | NO          | WHITE       | 600(L) x 358(W) x 65(H)  |
| S312FM    | NO          | WHITE       | 1200(L) x 358(W) x 65(H) |
| S606FM    | NO          | WHITE       | 600(L) x 658(W) x 65(H)  |
| S612FM    | NO          | WHITE       | 1200(L) x 658(W) x 65(H) |
| S606FM/P  | NO          | WHITE       | 600(L) x 658(W) x 65(H)  |
| S312FM/P2 | NO          | WHITE       | 1200(L) x 358(W) x 65(H) |
| S606FM/P2 | NO          | WHITE       | 600(L) x 658(W) x 65(H)  |
| S612FM/P2 | NO          | WHITE       | 1200(L) x 658(W) x 65(H) |