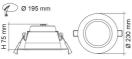

### Dimensions

# **Technical Specification**

| Model No.     | Input Voltage<br>(V/AC) |             | Multiple<br>Wattage |              | Lumens<br>(lm) |     | ССТ (К)        | Beam<br>Angle (°) |             | Dimmable |  |
|---------------|-------------------------|-------------|---------------------|--------------|----------------|-----|----------------|-------------------|-------------|----------|--|
| S9075TC/WH/DP | 240                     |             | 23/30               |              | 2600/3100/2800 |     | 3000/4000/5700 | 90                | 90 OPTIONAL |          |  |
| Model No.     | CRI                     | Body Colour |                     | Cut Out (mm) |                | [   | Diameter (mm)  | Dim (mm)          |             | VEET     |  |
| S9075TC/WH/DP | 80                      | WHITE       |                     | 195          |                | 230 |                | 75(H)             |             | YES      |  |