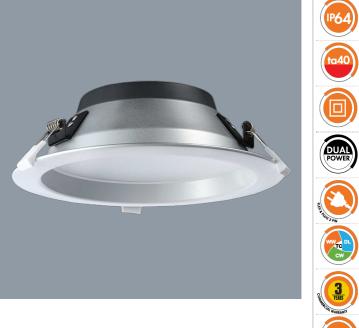

## PREMIER S9075TC DP - 23/30W

IP64 30W LED downlight with selectable colour temperature and power

# **Design Specifications**

- Premium aluminium body profile, CA90 rated
- Stylish white powder coat finish
- Quality opal polycarbonate diffuser
- High efficiency SMD LED chips
- Remote constant current non-dimmable LED driver, with flex and plug

# **Technical Specification**

| Model No.     | Input Voltage<br>(V/AC) |             | Multiple<br>Wattage |              | Lumens<br>(lm) |     | ССТ (К)        | Beam<br>Angle (°) |             | Dimmable |  |
|---------------|-------------------------|-------------|---------------------|--------------|----------------|-----|----------------|-------------------|-------------|----------|--|
| S9075TC/WH/DP | 240                     |             | 23/30               |              | 2600/3100/2800 |     | 3000/4000/5700 | 90                | 90 OPTIONAL |          |  |
| Model No.     | CRI                     | Body Colour |                     | Cut Out (mm) |                | [   | Diameter (mm)  | Dim (mm)          |             | VEET     |  |
| S9075TC/WH/DP | 80                      | WHITE       |                     | 195          |                | 230 |                | 75(H)             |             | YES      |  |