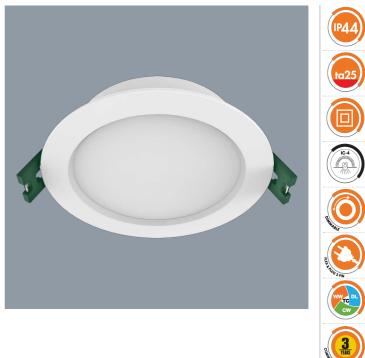

#### TRADEGEM S9141TC - 9W

Dimmable IP44, 9 watt LED downlight with selectable colour temperature

#### **Design Specifications**

- Easy selectable colour temperature with an inbuilt DIP switch, 3000K/4000K/5700K
- Durable die-cast aluminium body profile, IC 4 rated
- Stylish white powder coat finish, with optional colour trims available; satin nickel (S9141SN/RING), black (S9141BK/RING)
- Quality opal polycarbonate diffuser
- High efficiency SMD LED chips
- Remote constant current trailing edge dimmable LED driver

### **Technical Specification**

| Model No.  | Input Voltage<br>(V/AC) |             | Power<br>(W) | Lumens<br>(lm) | ССТ (К)        |               | Beam<br>Angle (°) | Dimmable |
|------------|-------------------------|-------------|--------------|----------------|----------------|---------------|-------------------|----------|
| S9141TC/WH | 240                     |             | 9            | 700/850/800    | 3000/4000/5700 |               | 90                | YES      |
| Model No.  | CRI                     | Body Colour |              | Cut Out (mm    | )              | Diameter (mm) |                   | Dim (mm) |
| S9141TC/WH | 80                      | WHITE       |              | 92             |                | 104           |                   | 26(H)    |