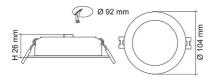

### **Technical Specification**

| Model No.  | Input Voltage<br>(V/AC) |             | Power<br>(W) | Lumens<br>(lm) | ССТ (К)        |               | Beam<br>Angle (°) | Dimmable |
|------------|-------------------------|-------------|--------------|----------------|----------------|---------------|-------------------|----------|
| S9141TC/WH | 240                     |             | 9            | 700/850/800    | 3000/4000/5700 |               | 90                | YES      |
| Model No.  | CRI                     | Body Colour |              | Cut Out (mm    | )              | Diameter (mm) |                   | Dim (mm) |
| S9141TC/WH | 80                      | WHITE       |              | 92             |                | 104           |                   | 26(H)    |

#### Dimensions

#### S9141TC