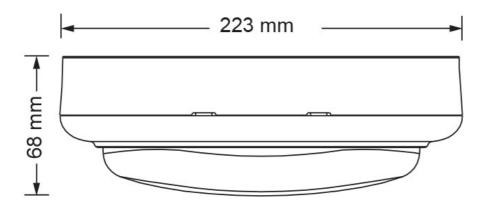

| Beam Angle (°) | Body Colour | Dim (mm)                |
|----------------|-------------|-------------------------|
| 110            | BLACK       | 233(L) x 133(W) x 68(H) |
| 110            | WHITE       | 233(L) x 133(W) x 68(H) |

#### Dimensions