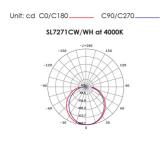

80  |

| Beam Angle (°) | Body Colour | Dim (mm)                |
|----------------|-------------|-------------------------|
| 110            | BLACK       | 233(L) x 133(W) x 68(H) |
| 110            | WHITE       | 233(L) x 133(W) x 68(H) |

Due to continued product and technology enhancements, data sourced from sal.net.au shall not form part of any contract and or technical performance guarantee unless expressly confirmed in writing by SAL at the time of order. Products are sold in accordance with SAL Terms and Conditions of sale and all images shown are for illustration purposes only and may vary from the actual colour or finish. Unless specifically stated, all IP ratings nominated for Interior products are from "below the ceiling".







#### Dimensions



#### **Photometric Data**







# PIXE AMBIENCE, CHANGE YOUR COLOUR TO MATCH YOUR STYLE.

The innovative PIXIE AMBIENCE SWITCH PLATES have been designed with the end user and installer in mind, allowing you to change the colour face plate as fashion demands.

For more information please scan me





NSW/ACT: 02 9723 3099 QLD: 07 3879 5999 VIC/TAS/SA/NT: 03 9532 3168 WA: 08 9248 7458