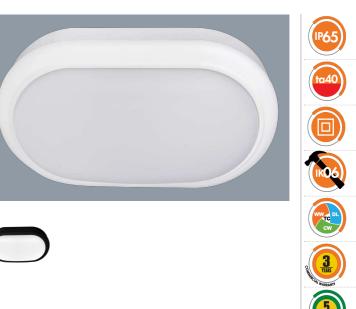

# BUNKER 15 OVAL SL7271TC - 15W

LED 15 watt surface mount oval shaped bunker, IP65 with selectable colour temperature

# **Design Specifications**

• Durable UV resistant white or black polycarbonate body,

opal polycarbonate diffuser

- Integral control gear, 15 watt.
- CRI > 80, 1050lm, selectable colour temperature 3000/4000/6500K
- Quick connect fly lead installation design
- Robust IK06 protection
- Double insulation