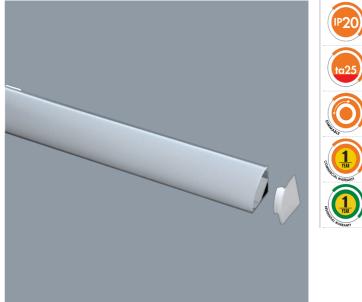

#### **SLT LED STRIP CHANNEL SLT5000**

Profile shaped corner LED strip channel

# **Design Specifications**

- Extruded aluminium body
- Anodize silver finish
- Opal polycarbonate diffuser
- Supplied with PVC clips and end caps