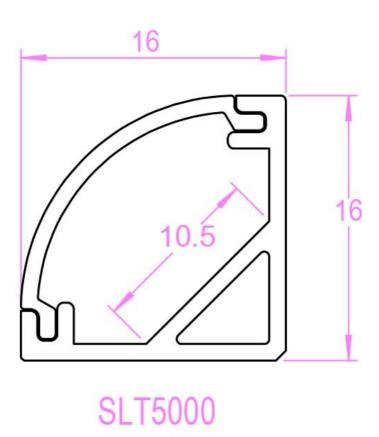

### **Dimensions**

#### **Technical Specification**

| Model No. | Description               |
|-----------|---------------------------|
| SLT5000   | CHANNEL CORNER 16mm 1M AS |
| SLT5000/2 | CHANNEL CORNER 16mm 2M AS |

Due to continued product and technology enhancements, data sourced from sal.net.au shall not form part of any contract and or technical performance guarantee unless expressly confirmed in writing by SAL at the time of order. Products are sold in accordance with SAL Terms and Conditions of sale and all images shown are for illustration purposes only and may vary from the actual colour or finish. Unless specifically stated, all IP ratings nominated for Interior products are from "below the ceiling".