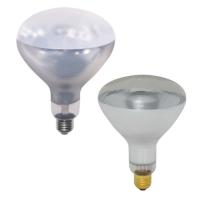

## R125 Hard Glass Infra Red

Infra Red

Constructed from special thermal shock resistant hard glass and with a high quality internal aluminium reflector. The R125 Hard Glass Infra Red lamp range, feature a long lamp life 5000 hrs (ave), wide beam angle 80° and are internally fused. Manufactured to IEC60064 standard, the range is ideal for bathroom heater applications.

- R125 Hard Glass Infra Red
- Manufactured to IEC60064 standard
- · Bathroom heater

| CODE   | LAMP POWER | DIMENSIONS           |
|--------|------------|----------------------|
| 140054 | 375W       | L178 x W125 x H125mm |
| 140055 | 275W       | L178 x W125 x H125mm |
| 140057 | 275W       | L178 x W125 x H125mm |