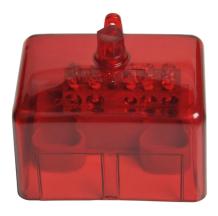

## PRODUCT DATA AND APPLICATION SHEET

PRODUCT NAME L5 Neutral or Active Link

**PRODUCT CODE** L5, L5R

**DESCRIPTION** Neutral Link 5 Hole 100amp with Cover

**BOX QUANTITY** 10 **OUTER QUANTITY** 100

**FEATURES** 

- 5 Hole Neutral Link with two screws per tunnel;
- 3 tunnels, 5.5mm diameter accommodate 1 x 16 sq mm cable;
- 2 tunnels, 8mm diameter accommodate 1 x 25 sq mm cable
- Dimensions: 65 x 46 x 43 mm

## **APPLICATIONS**

Neutral link 5 hole for service cable switchboards have an outer casing made of a tinted transparent poly-carbonate. The transparent cover enables you to check wiring and locate the sealing screw at a glance. Neutral link 5 pole utilizes a brass bar to link the main to the rest of the circuit. Neutral link 5 pole are ideal for both commercial and industrial use in switchboards as it can take cables of up to 25mm in size. The sealing screw with brass insert, resists stripping.