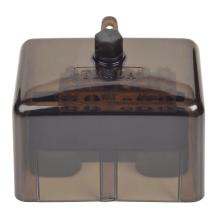

## PRODUCT DATA AND APPLICATION SHEET

PRODUCT NAME L5 Neutral or Active Link

**PRODUCT CODE** L5, L5R

**DESCRIPTION** Neutral Link 5 Hole 100amp with Cover

**BOX QUANTITY** 10 **OUTER QUANTITY** 100

**FEATURES** 

- 5 Hole Neutral Link with two screws per tunnel;
- 3 tunnels, 5.5mm diameter accommodate 1 x 16 sq mm cable;
- 2 tunnels, 8mm diameter accommodate 1 x 25 sq mm cable
- Dimensions: 65 x 46 x 43 mm

## **APPLICATIONS**

Neutral link 5 hole for service cable switchboards have an outer casing made of a tinted transparent poly-carbonate. The transparent cover enables you to check wiring and locate the sealing screw at a glance. Neutral link 5 pole utilizes a brass bar to link the main to the rest of the circuit. Neutral link 5 pole are ideal for both commercial and industrial use in switchboards as it can take cables of up to 25mm in size. The sealing screw with brass insert, resists stripping.