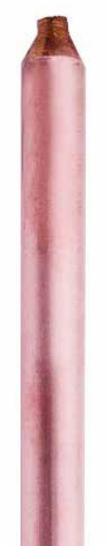

# Product: Copper Sheathed Earth Rod

Catalogue No: **OER1440** 

Description: 12.5mm diameter x 1440mm length Copper Sheathed Earth Rod

## **Key Features**

- Independently Tested
- Complies with IEC, UL, & BS EN
- Safe and Reliable
- Arrow Tip for Easier Driving into Ground

### **Specifications**

Length: 1440mm

Rod Diameter: 12.5mm

Also Available: In other sizes: 1800mm and 2400mm lengths In Copperbond Earth Rods: various sizes and diameters