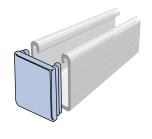

# UNISTRUT STRUT ACCESSORIES

# P1184 - PLASTIC CLOSURE STRIP (UV STABILISED)





Standard Length: 3m Mass: 0.11kg/m

# P1184A - ALUMINUM CLOSURE STRIP





Standard Length: 3m Mass: 0.18kg/m

## STRUT END CAPS - PLASTIC, UV STABILISED

#### P2240



For P1000® & P2000 Strut **Mass**: 0.70kg/100

## P4240



For P3300 & P4000 Strut **Mass**: 0.40kg/100

### P5580



For P5500 Strut **Mass**: 1.2kg/100



Typical Installation

## P2860-10 - STRUT END CAPS - PLASTIC



Fits P1000® & P2000 Strut **Mass**: 1.54kg/100

**Note**: Caps struts provide a protective covering on protruding Struts to guard against personal injury or damage to clothing. They slip easily over the ends of strut. Available: White or black only.