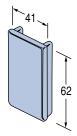

#### P2240

For P1000® & P2000 Strut **Mass**: 0.70kg/100

## P4240

For P3300 & P4000 Strut **Mass**: 0.40kg/100

### P5580

For P5500 Strut **Mass**: 1.2kg/100

Typical Installation