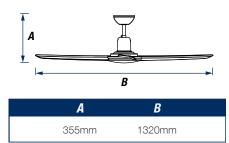

#### 1320mm precision moulded ABS 4 blade ceiling fan with IP55 rating designed for outdoor use.

DIMENSIONS

| BLADES                 | MOTOR    |
|------------------------|----------|
| Count: Four            | Туре:    |
| Materials: ABS Plastic | Wattage: |
| <b>Sweep:</b> 1320mm   | Size:    |
|                        | A ! N    |