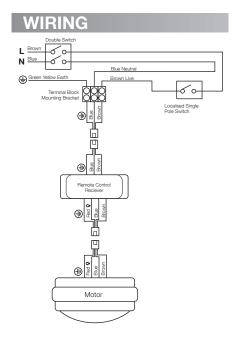

**NEW GENERATION** REMOTE CONTROL

Three speed radio frequency remote control with handset and receiver. Long range operation and quick connect terminals. To suit Ventair New Generation Ceilng Fan Range. 1-9 hour timer function. Battery Included.

## **POWER**

**INCLUDES** 

Max Fan Wattage: 120 watts

Max Light Wattage: 100 watts

1 x Remote Control Handpiece

1 x Reciever

**Rated Voltage:** 

220-240V/50-60Hz 433.92MHz

Frequency: **Batteries:** 

2 x AAA 1.5V

Installation:

Qualified Electrician Needed

2 3 4

Only change default dipswitch position if there are multiple fans. Default position is all switches down as pictured. The switch configuration of transmitter (hand piece) and receiver must be the same. Isolation switch must be in "OFF" position (no power to receiver) when changing the dipswitch configuration.