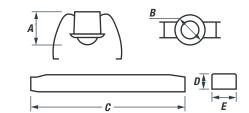

#### **DIMENSIONS**

| А    | U    | U     | υ    | L    |
|------|------|-------|------|------|
| 39mm | 38mm | 150mm | 17mm | 29mm |